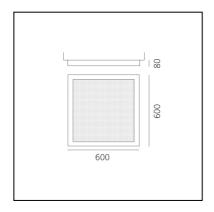

# Altrove 600 Wall/ceiling LED

## Carlotta de Bevilacqua



IP20 Dimmerable: +0-



### LUMINAIRE

- Watt: **76W** 

- Delivered lumen output: 3822lm

– CCT: **3000K**– Efficiency: **37%** 

- Efficacy: 50.29lm/W

- CRI: 90

- Dimmable Typology: Push

#### DESCRIPTION

A frame creates a volume of coloured light which interacts with the mirror surface on the bottom and with the incisions on the transparent front surface which extract the light. In a game of re-flections, the space is no longer one, instead becoming multiple or simply other, an illusory perception of reality that takes you to a new place, altrove (literally, elsewhere).

#### **FEATURES**

- Product Code: **1538110A** 

- Colour: Aluminium

- Installation: WallCeiling

- Material: Methacrylate, aluminium

Series: Design CollectionEnvironment: Indoor

- design by: Carlotta de Bevilacqua

#### **DIMENSIONS*