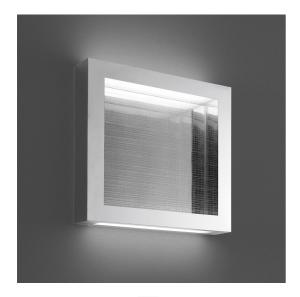

#### DESCRIPTION

A frame creates a volume of coloured light which interacts with the mirror surface on the bottom and with the incisions on the transparent front surface which extract the light. In a game of re-flections, the space is no longer one, instead becoming multiple or simply other, an illusory perception of reality that takes you to a new place, altrove (literally, elsewhere).