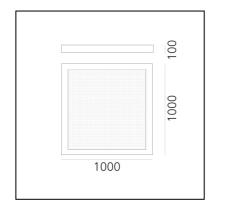

# Altrove Wall/ceiling LED - App Compatible

Carlotta de Bevilacqua



DESCRIPTION

A frame creates a volume of coloured light which interacts with the mirror surface on the bottom and with the incisions on the transparent front surface which extract the light. In a game of re- flections, the space is no longer one, instead becoming multiple or simply other, an illusory perception of reality that takes you to a new place, altrove (literally, elsewhere).

## Dimmerable: +O-



#### LUMINAIRE

- Watt: 82W
- Delivered lumen output: 3248Im
- CCT: **3000K**
- Efficiency: **29%**
- Efficacy: 39.61lm/W
- CRI: 90
- Dimmable Typology: Push & APP

#### FEATURES

- Product Code: 1352150app
- Colour: Aluminium
- Installation: CeilingWall
- Material: Methacrylate, aluminium
- Series: Design Collection
- Environment: Indoor
- design by: Carlotta de Bevilacqua

#### DIMENSIONS

- Length: 1000 mm
- Width: **1000 mm**
- Height: **100 mm**

#### SOURCES INCLUDED

- Category: Led RGB
- Number: **1**
- Watt: 80W
- Category: Led
- Number: **1**
- Watt: **90W**
- Color temperature (K): 3000K



### PRODUCT DATA SHEET

Accessories



Device for switching and controlling Artemide App products. Max N.3 inputs for external push buttons. Max 1m distance. Mains power supply required. To