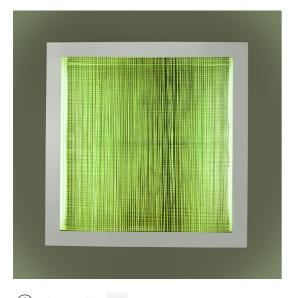

# Altrove Wall/ceiling LED - App Compatible

Carlotta de Bevilacqua

DESCRIPTION

A frame creates a volume of coloured light which interacts with the mirror surface on the bottom and with the incisions on the transparent front surface which extract the light. In a game of re- flections, the space is no longer one, instead becoming multiple or simply other, an illusory perception of reality that takes you to a new place, altrove (literally, elsewhere).

#### LUMINAIRE

- Watt: 82W
- Delivered lumen output: 3248Im
- CCT: **3000K**
- Efficiency: **29%**
- Efficacy: 39.61lm/W
- CRI: 90
- Dimmable Typology: Push & APP

#### FEATURES

- Product Code: 1352150app
- Colour: Aluminium
- Installation: CeilingWall
- Material: Methacrylate, aluminium
- Series: Design Collection
- Environment: Indoor
- design by: Carlotta de Bevilacqua