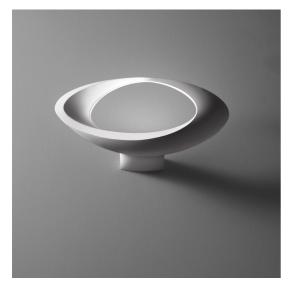

# **DESCRIPTION**

The indirect light shapes the body lamp, bringing out its winding form and giving it the astonishing appearance of a ring of light. Wall support and body lamp in painted die-cast aluminium.

#### **FEATURES**

- Product Code: 1181W10A

Colour: WhiteInstallation: WallMaterial: Aluminium

Series: Design CollectionEnvironment: Indoor

Area contract: ResidentialEmission: Indirect Diffused

- design by: Eric Solè