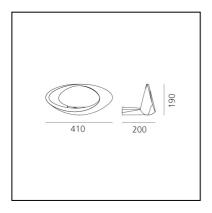

### **DIMENSIONS**

Length: 200 mmWidth: 410 mmHeight: 190 mmGlow Wire Test: 750°