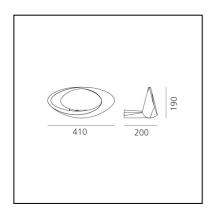

#### DIMENSIONS

- Length: 200 mm
- Width: **410 mm**
- Height: **190 mm**
- Glow Wire Test: **750°**