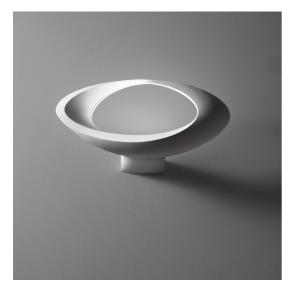

## DESCRIPTION

The indirect light shapes the body lamp, bringing out its winding form and giving it the astonishing appearance of a ring of light. Wall support and body lamp in painted die-cast aluminium.

#### FEATURES

- Product Code: **1181010A**
- Colour: White
- Installation: Wall
- Material: Aluminium
- Series: Design Collection
- Environment: Indoor
- Area contract: Residential
- Emission: Indirect Diffused
- design by: Eric Solè