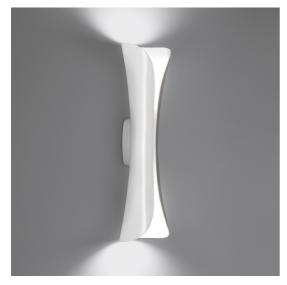

# Cadmo Wall - LED - White/White

#### **DESCRIPTION**

Floor and wall lamp. A steel panel screens and releases a soft indirect light upwards together with a diffused light along the vertical aperture of the lamp. Painted steel body lamp, with cover-base in painted inox-steel. With light intensity regulator.

#### **FEATURES**

- Product Code: 1373020A- Colour: White / White- Installation: Wall

- Material: **ABS** 

Series: Design CollectionEnvironment: Indoor

- Area contract: Hospitality, Residential

- Emission: Indirect And Diffused