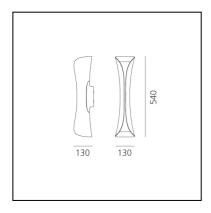

#### **DIMENSIONS**

Length: 130 mmWidth: 130 mmHeight: 540 mm

Impact Resistance: N/DGlow Wire Test: 650°