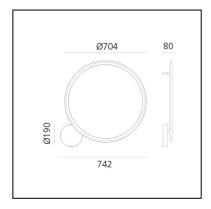

### **DIMENSIONS**

Length: 742 mmWidth: 80 mmDiameter: 704 mmGlow Wire Test: 650°