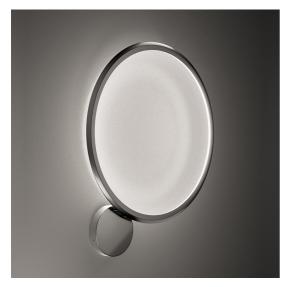

# Discovery wall/ceiling - Satinized aluminium

## **DESCRIPTION**

Awarded the Compasso d'Oro prize in 2018, Discovery is an unobtrusive and seemingly completely absent element whose volume is only perceived when it is switched on, thanks to the LEDs in the outer rim which inject light into the central diffuser surface. The patented optical solution produces a precise light output that ensures perfect visual comfort.