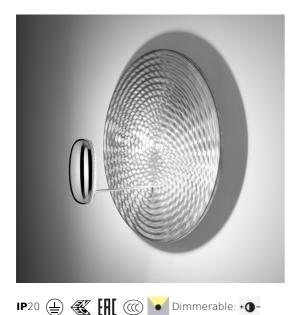

### DESCRIPTION

Droplet is a light that appears as a pool of liquid aluminium reflecting two light pebbles. It has been generated totally by digital means and freezes in time the act of ripples that cross each other to define reflective zones and acting as a form of liquid dichroic." Materials: die-cast aluminium lighting units; die-cast aluminium reflector.

#### FEATURES

- Product Code: 1471110A
- Colour: Polished chrome / Aluminium
- Installation: WallCeiling
- Material: Aluminium, steel
- Series: Design Collection, Hydro
- Environment: **Indoor**
- Area contract: Hospitality
- Emission: Indirect
- design by: Ross Lovegrove