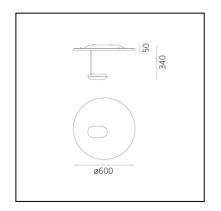

#### DIMENSIONS

- Height: **340 mm**
- Diameter: 600 mm
- Impact Resistance: N/D
- Glow Wire Test: 960°