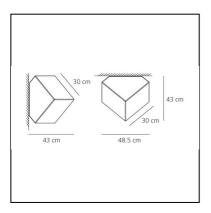

## DIMENSIONS

- Width: 485 mm
- Height: **430 mm**
- Impact Resistance: N/D
- Glow Wire Test: 750°C