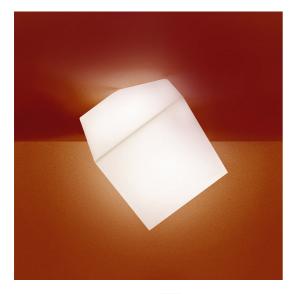

# DESCRIPTION

A large cube that emerges from the ceiling or wall - perfect for indoor and outdoor spaces.

## FEATURES

- Product Code: 1293010A
- Colour: White
- Installation: CeilingWall
- Material: Technopolymer
- Series: Design Collection
- Environment: Indoor
- Area contract: Hospitality, Residential
- Emission: Diffused
- design by: Alessandro Mendini