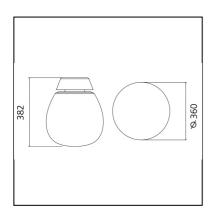

### **DIMENSIONS**

Height: 382 mm
Diameter: 360 mm
Impact Resistance: N/D
Glow Wire Test: 650°C