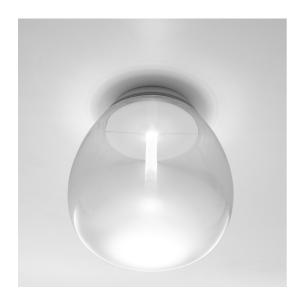

# **DESCRIPTION**

Empatia is inspired by the association between the great glass-blowing tradition and the LED technology of Artemide. High interest in the expression potentials of this material resulted into co-operation with master glass blowers to gain full control of the special suppleness of Venetian glass and to work on the balance between surface and light, between subtle densities and transparencies. Hence clear, pure craft objects, each of them unique in all respects. Transparency and opacity are wisely dosed to obtain a glass that reflects light without glaring and without losing efficiency. Hence optical device, whose heart is a high-performance LED-based light engine created separately from the glass emission body in favor of higher thermal efficiency and performance. Light is controlled with maximum yield and driven towards the glass diffuser through a transparent pipe with a very low absorption coefficient