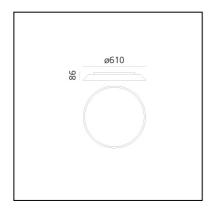

# Febe 2700K - White

## Ernesto Gismondi



# **IP**20 (**≜**) (**€** Dimmerable: **+0**-



### LUMINAIRE

- Watt: **30W** 

- Voltage: 220-240V

- Delivered lumen output: **2182Im** 

- CCT: **2700K**- Efficiency: **85%** 

Efficacy: **72.73lm/W** 

- CRI: 90

- Dimmable Typology: **Push** 

### **DESCRIPTION**

Febe boasts an understated shape despite being superior in performance, giving the light it emits the utmost importance, while almost disappearing from view in its surroundings owing to its simplicity and minimal thickness.

#### **FEATURES**

- Product Code: **0241W00A** 

- Colour: White

- Installation: WallCeiling

- Material: Methacrylare, polycarbonate

Series: Design CollectionEnvironment: Indoor

- Emission: **Direct** 

- design by: Ernesto Gismondi

### **DIMENSIONS**

Width: 86 mmDiameter: 610 mmGlow Wire Test: 750°

#### **SOURCES INCLUDED**

Category: LedN