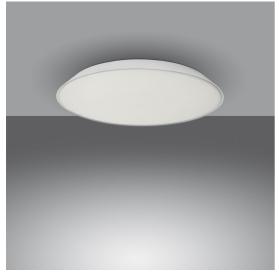

# Febe 2700K - White

### **DESCRIPTION**

Febe boasts an understated shape despite being superior in performance, giving the light it emits the utmost importance, while almost disappearing from view in its surroundings owing to its simplicity and minimal thickness.