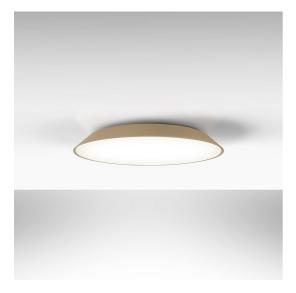

# Febe 3000K - Dove grey

## **DESCRIPTION**

Febe boasts an understated shape despite being superior in performance, giving the light it emits the utmost importance, while almost disappearing from view in its surroundings owing to its simplicity and minimal thickness.

#### **FEATURES**

- Product Code: **0241320A** 

- Colour: **Dove grey** 

- Installation: WallCeiling

- Material: Methacrylare, polycarbonate

Series: Design CollectionEnvironment: Indoor

- Emission: **Direct** 