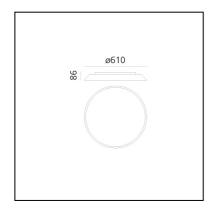

# Febe 3000K - Dove grey

# Ernesto Gismondi



## **DESCRIPTION**

Febe boasts an understated shape despite being superior in performance, giving the light it emits the utmost importance, while almost disappearing from view in its surroundings owing to its simplicity and minimal thickness.

# IP20 🖨 🌋 ( 🗲 Dimmerable: +0-



## LUMINAIRE

- Watt: **30W** 

- Voltage: 220-240V

- Delivered lumen output: 2260lm

- CCT: **3000K**- Efficiency: **85%** 

Efficacy: **75.33lm/W** 

- CRI: 90

- Dimmable Typology: **Push** 

#### **FEATURES**

- Product Code: **0241320A** 

- Colour: **Dove grey** 

- Installation: WallCeiling

- Material: Methacrylare, polycarbonate

Series: Design CollectionEnvironment: Indoor

- Emission: **Direct** 

- design by: Ernesto Gismondi

### DIMENSIONS

Width: 86 mmDiameter: 610 mmGlow Wire Test: 750°

#### **SOURCES INCLUDED**

Category: LedNumber: 4Watt: 6.20W

Delivered lumen output: 653lmColor temperature (K): 3000K

- CRI: **90** 

- Color Tolerance: MacAdam 3SDCM

Efficacy: 105lm/WService Life: 50000-L70