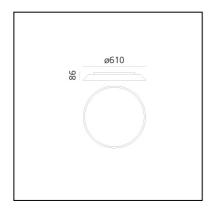

# Febe 3000K - White

## Ernesto Gismondi



# **IP**20 (**≜**) (**€** Dimmerable: **+0**-



### LUMINAIRE

- Watt: **30W** 

- Voltage: 220-240V

- Delivered lumen output: 2260lm

- CCT: **3000K** - Efficiency: **85%** 

Efficacy: **75.33lm/W** 

- CRI: 90

- Dimmable Typology: **Push** 

### **DESCRIPTION**

Febe boasts an understated shape despite being superior in performance, giving the light it emits the utmost importance, while almost disappearing from view in its surroundings owing to its simplicity and minimal thickness.

#### **FEATURES**

- Product Code: 0241300A

- Colour: White

- Installation: WallCeiling

- Material: Methacrylare, polycarbonate

Series: Design CollectionEnvironment: Indoor

- Emission: **Direct** 

- design by: Ernesto Gismondi

### **DIMENSIONS**

Width: 86 mmDiameter: 610 mmGlow Wire Test: 750°

#### **SOURCES INCLUDED**

Category: LedNumber: 4W