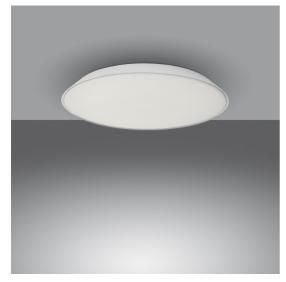

# Febe 3000K - White

### **DESCRIPTION**

Febe boasts an understated shape despite being superior in performance, giving the light it emits the utmost importance, while almost disappearing from view in its surroundings owing to its simplicity and minimal thickness.