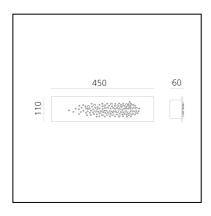

#### **DIMENSIONS**

Length: 450 mmWidth: 60 mmHeight: 110 mmGlow Wire Test: 750°