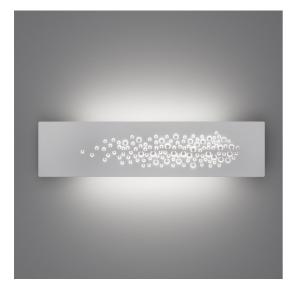

### **DESCRIPTION**

Its surface comes to life through the rays of light that shine through the cuts on the front of its structure.

A myriad small holes created by bending the sheet metal allow the light implemented shine out and reflect it on the fins created this way, making the perception variable depending on the point of view.

#### **FEATURES**

- Product Code: **1627020A** 

Colour: WhiteInstallation: Wall

- Material: Aluminium, technopolymer

Series: Design Collectiondesign by: Mikko Laakkonen