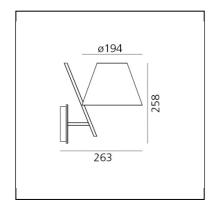

# La Petite Wall - Black

## Quaglio Simonelli



#### **DESCRIPTION**

An archetypal lampshade balancing on a slanted rod creates a balanced and stylish geometric composition that is mesmerising despite its simplicity. The lampshade is a light plastic volume closed by two diffusers that produce a delightful soft direct and indirect light. The joint supports the lampshade on a minimalist resting point, connecting it to the aluminum rod.

### 



#### LUMINAIRE \*

- Watt: **5W** 

- Delivered lumen output: 307lm

- Efficiency: 65%

- Efficacy: **61.38lm/W** 

上低风 m80: data may vary depending on the source installed. Light measurements are provided in relative form and technical lighting calculations may be updated according to the effective source used.

#### **FEATURES**

- Product Code: **1752030A** 

Colour: BlackInstallation: Wall

- Material: Polycarbonate, aluminium, methacrylate

Series: Design CollectionEnvironment: IndoorEmission: diffused

- design by: Quaglio Simonelli

#### **DIMENSIONS**

Width: 263 mmHeight: 258 mmDiameter: 194 mm

#### SOURCES NOT INCLUDED

- Category: **LED RETROFIT** 

Number: 1Socket: **E14**