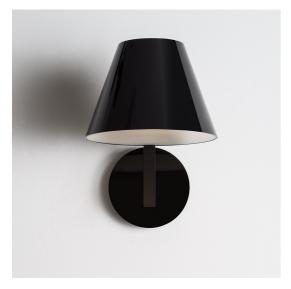

# La Petite Wall - Black

#### **DESCRIPTION**

An archetypal lampshade balancing on a slanted rod creates a balanced and stylish geometric composition that is mesmerising despite its simplicity. The lampshade is a light plastic volume closed by two diffusers that produce a delightful soft direct and indirect light. The joint supports the lampshade on a minimalist resting point, connecting it to the aluminum rod.

#### **FEATURES**

- Product Code: **1752030A** 

Colour: BlackInstallation: Wall

- Material: Polycarbonate, aluminium, methacrylate

Series: Design CollectionEnvironment: IndoorEmission: diffused

- design by: Quaglio Simonelli