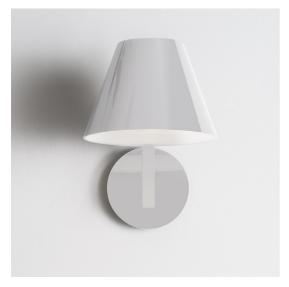

# La Petite Wall - White

### **DESCRIPTION**

An archetypal lampshade balancing on a slanted rod creates a balanced and stylish geometric composition that is mesmerising despite its simplicity. The lampshade is a light plastic volume closed by two diffusers that produce a delightful soft direct and indirect light. The joint supports the lampshade on a minimalist resting point, connecting it to the aluminum rod.

#### **FEATURES**

- Product Code: 1752020A

Colour: WhiteInstallation: Wall

- Material: Polycarbonate, aluminium, methacrylate

Series: Design CollectionEnvironment: IndoorEmission: diffused

- design by: Quaglio Simonelli