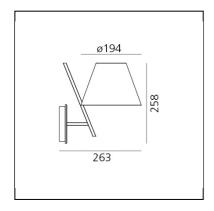

# La Petite Wall - White

# Quaglio Simonelli



### **DESCRIPTION**

An archetypal lampshade balancing on a slanted rod creates a balanced and stylish geometric composition that is mesmerising despite its simplicity. The lampshade is a light plastic volume closed by two diffusers that produce a delightful soft direct and indirect light. The joint supports the lampshade on a minimalist resting point, connecting it to the aluminum rod.

## 



#### LUMINAIRE \*

- Watt: **5W** 

- Delivered lumen output: 307lm

- Efficiency: 65%

- Efficacy: **61.38lm/W** 

\*• FGR on 80: data may vary depending on the source installed. Light measurements are provided in relative form and technical lighting calculations may be updated according to the effective source used.

#### **FEATURES**

- Product Code: 1752020A

Colour: WhiteInstallation: Wall

- Material: Polycarbonate, aluminium, methacrylate

Series: Design CollectionEnvironment: IndoorEmission: diffused

- design by: Quaglio Simonelli

### **DIMENSIONS**

Width: 263 mmHeight: 258 mmDiameter: 194 mm

#### **SOURCES NOT INCLUDED**

- Category: **LED RETROFIT** 

Number: 1Socket: **E14**