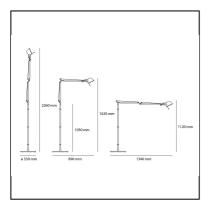

#### DIMENSIONS

- Height: **1620 mm**
- Base Diameter: **330 mm**
- Max Extension Height: 2260 mm
- Glow Wire Test: **N/D°**