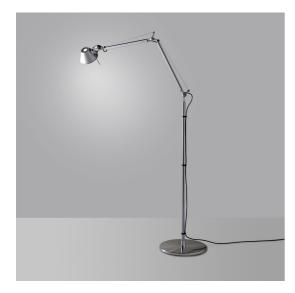

#### DIMENSIONS

- Height: **1620 mm**
- Base Diameter: **330 mm**
- Max Extension Height: 2260 mm
- Glow Wire Test: **N/D°**