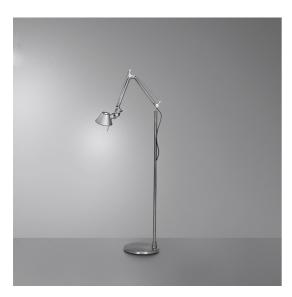

# Tolomeo Micro Floor LED 2700K -Aluminum - Body Lamp

# **DESCRIPTION**

Icon of Italian design and the result of the brainchild of designers Michele De Lucchi and Giancarlo Fassina, the Tolomeo lamp was launched on the market in 1987. It embodies the perfect balance between functionality and aesthetics.

The design of the Tolomeo is characterized by clean and minimalist lines, with a structure made of aluminum. This material gives the lamp not only a modern and sophisticated look but also remarkable lightness and robustness. One of the distinctive elements of the Tolomeo is its articulated arm system. Thanks to an innovative spring mechanism, the lamp can be easily adjusted in height and tilt, ensuring great flexibility of use.

Tolomeo Floor and Micro Floor use the same body lamp shared by several models mounted on a floor structure that increases the height. Tolomeo Reading Floor, features a single joint with a longer lower arm.