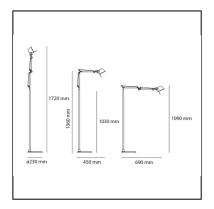

## **DIMENSIONS**

- Height: **1090 mm** 

- Base Diameter: 230 mm

Max Extension Height: 1720 mmMax Extension Length: 690 mm

- Glow Wire Test: **750°** 