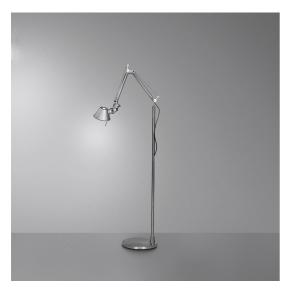

# Tolomeo Micro Floor LED 3000K -Aluminum - Body Lamp

# **DESCRIPTION**

Icon of Italian design and the result of the brainchild of designers Michele De Lucchi and Giancarlo Fassina, the Tolomeo lamp was launched on the market in 1987. It embodies the perfect balance between functionality and aesthetics.

The design of the Tolomeo is characterized by clean and minimalist lines, with a structure made of aluminum. This material gives the lamp not only a modern and sophisticated look but also remarkable lightness and robustness. One of the distinctive elements of the Tolomeo is its articulated arm system. Thanks to an innovative spring mechanism, the lamp can be easily adjusted in height and tilt, ensuring great flexibility of use.

Tolomeo Floor and Micro Floor use the same body lamp shared by several models mounted on a floor structure that increases the height. Tolomeo Reading Floor, features a single joint with a longer lower arm.