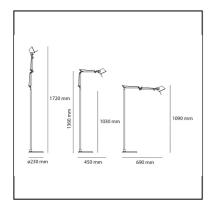

## **DIMENSIONS**

- Height: 1090 mm

- Base Diameter: 230 mm

Max Extension Height: 1720 mmMax Extension Length: 690 mm

- Glow Wire Test: **750°** 

Tolomeo Floor and Micro Floor use the same body lamp shared by several models mounted on a floor structure that increases the height. Tolomeo Reading Floor, features a single joint with a longer lower arm.