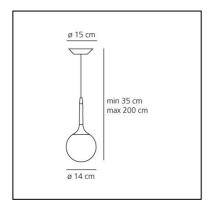

#### **DIMENSIONS**

Height: **300 mm**Diameter: **140 mm** 

- Base Diameter: 150 mm

- Max Height from ceiling: 2000 mm

- Glow Wire Test: **850°** 