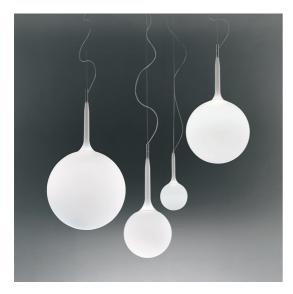

#### **DESCRIPTION**

The spherical diffuser design is enhanced by a removable-fitting and tapering luminous stem, that makes a sweet transition from the strong diffuser light to the blind lamp structure area. Ceiling rose and stem in thermoplastic resin, blown glass diffuser.

### FEATURES

- Product Code: **1045110a** 

- Colour: White

- Installation: **Suspension** 

- Material: Blown glass, polycarbonate

- Series: **Design Collection** 

- Environment: **Indoor** 

- Area contract: Hospitality, Retail, Residential

- Emission: Diffused

- design by: Michele De Lucchi, Huub Ubbens