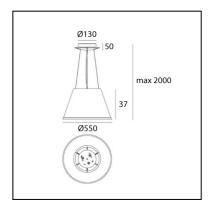

#### **DIMENSIONS**

Height: **370 mm**Diameter: **550 mm** 

- Base Diameter: 130 mm

- Max Height from ceiling: 2000 mm

- Glow Wire Test: **750°** 