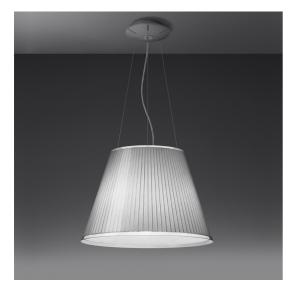

#### **DESCRIPTION**

The diffuser, which characterises this lamp family with its materials and texture, can be tilted by 30° and rotated on its own axis to direct the light for reading in Choose Floor, while it remains fixed in the Mega version.

#### **FEATURES**

- Product Code: **1124110A** 

- Colour: White

- Installation: **Suspension** 

- Material: Parchment Paper, polycarbonate

Series: Design CollectionEnvironment: Indoor

Area contract: HospitalityEmission: Diffused And Direct

- design by: Matteo Thun & Partners