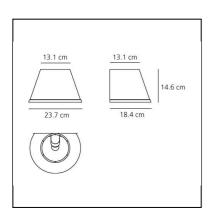

## DIMENSIONS

- Width: 237 mm
- Height: **146 mm**
- Depth: **184 mm**
- Impact Resistance: N/D
- Glow Wire Test: **750°**