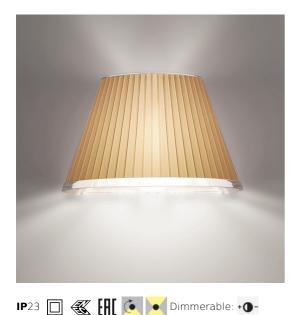

## DESCRIPTION

The diffuser, which characterises this lamp family with its materials and texture, can be tilted by 30° and rotated on its own axis to direct the light for reading.

## FEATURES

- Product Code: 1142020A
- Colour: Transparent + Natural
- Installation: Wall
- Material: polycarbonate, parchment
- Series: Design Collection
- Environment: Indoor
- Area contract: Hospitality
- Emission: Direct Spot
- design by: Matteo Thun & Partners