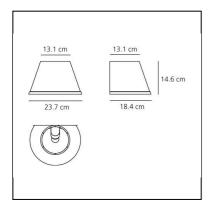

#### **DIMENSIONS**

Width: 237 mmHeight: 146 mmDepth: 184 mm

Impact Resistance: N/DGlow Wire Test: 750°