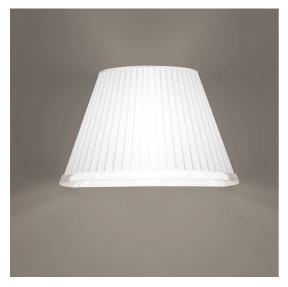

#### **DESCRIPTION**

The diffuser, which characterises this lamp family with its materials and texture, can be tilted by 30° and rotated on its own axis to direct the light for reading.