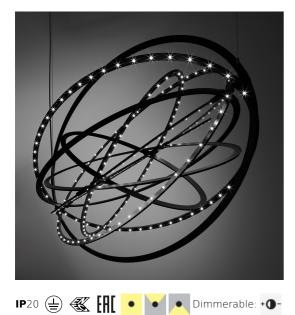

# DESCRIPTION

Suspension lamp, coordinated with the wall lamp model. Nine concentric mobile ellipses obtained from a single aluminium plate support a circuit of 384 white Leds; the ellipses rotate independently on two different axes, enabling the light emission to be directed and numerous spatial configurations to be obtained at the same time. When the device is closed it is completely flat.

### FEATURES

- Product Code: **1623020A**
- Colour: Metal black
- Installation: Suspension
- Material: Aluminum
- Series: Design Collection
- Environment: Indoor
- Emission: Diffused, direct, indirect
- design by: Carlotta de Bevilacqua, Paolo Dell'Elce