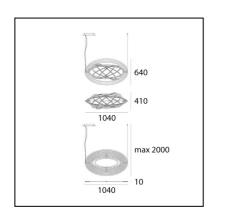

#### DIMENSIONS

- Length: 1040 mm
- Width: **410 mm**
- Max Height from ceiling: 2000 mm
- Rotation: 360°