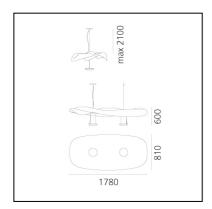

#### DIMENSIONS

- Length: 1780 mm
- Width: 800 mm
- Height: 410 mm
- Max Height from ceiling: 2000 mm