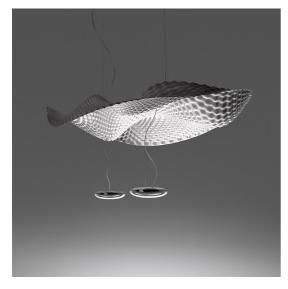

# **Cosmic Angel Suspension**

### DESCRIPTION

"My concept way to freeze a moment that seemed to be created by air rolling over a thin sheet , achieving a very natural flow and rhythm in the lightweight sculptural skin. Ultimately it appears to be suspended in anti gravity on a cushion of air...like the cosmos in the complex forms and geometries that seem to defy explanation and create a sense of infinity." Materials: body lamp-reflector made of thermoplastic material; die-cast aluminium lighting units.

#### FEATURES

- Product Code: **1513010A**
- Colour: Polished chrome
- Installation: Suspension
- Material: ABS, aluminium
- Series: Design Collection, Hydro
- Environment: Indoor
- Emission: Indirect
- design by: Ross Lovegrove