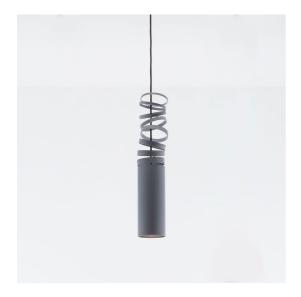

#### **DESCRIPTION**

Featuring a deconstructed base profile, the light projected through the balanced rings designs subtle shadows while defining a perfect quality of light in space.

#### **FEATURES**

- Product Code: DOI4600A80

Colour: Fumé

Installation: SuspensionMaterial: AluminiumSeries: Design Collection

- design by: Atelier Oï