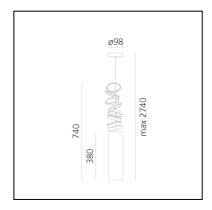

#### **DIMENSIONS**

- Height: **380 mm** 

- Base Diameter: 98 mm

Max Height from ceiling: 200 mmMax Extension Height: 740 mm