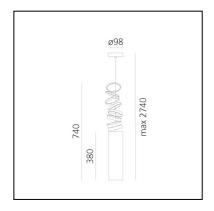

#### DIMENSIONS

- Height: **380 mm** 

- Base Diameter: 98 mm

Max Height from ceiling: 200 mmMax Extension Height: 740 mm