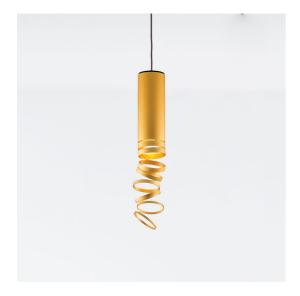

# Decomposé Light Suspension - Gold

#### **DESCRIPTION**

Featuring a deconstructed base profile, the light projected through the balanced rings designs subtle shadows while defining a perfect quality of light in space.

#### **FEATURES**

- Product Code: **DOI4600A02** 

- Colour: Gold

Installation: Suspension
Material: Aluminium
Series: Design Collection
design by: Atelier Oï