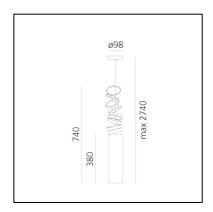

#### DIMENSIONS

- Height: **380 mm**
- Base Diameter: 98 mm
- Max Height from ceiling: 200 mm
- Max Extension Height: 740 mm