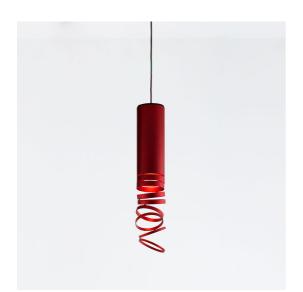

# Decomposé Light Suspension - Red

## DESCRIPTION

Featuring a deconstructed base profile, the light projected through the balanced rings designs subtle shadows while defining a perfect quality of light in space.

#### FEATURES

- Product Code: DOI4600A16
- Colour: Red
- Installation: Suspension
- Material: Aluminium
- Series: Design Collection
- design by: Atelier Oï