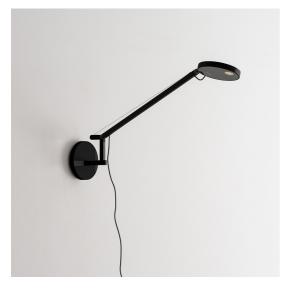

# Demetra Micro Wall - 2700K - Opaque Black

#### **DESCRIPTION**

Demetra is essential, functional and timeless. In keeping with Naoto Fukasawa's "Without Thought" approach, it is "natural" like a spontaneous expression of the harmonious relationship between the user, the object and the environment. Perfect for reading, its light can set different moods and follow the flow of our activities, at home or work, thanks also to the possibility of incorporating a motion sensor which manages the device lighting according to the proximity of the user.

#### **FEATURES**

Product Code: 1748W50AColour: Opaque Black

- Installation: Wall

- Material: Aluminium, technopolymer

Series: Design CollectionEnvironment: Indoor

- Emission: Direct and adjustable light

- design by: Naoto Fukasawa