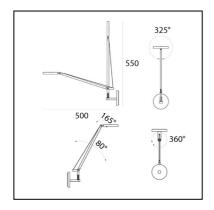

#### DIMENSIONS

Length: 80 mm
Width: 100 mm
Height: 180 mm
Diameter: 110 mm
Base Diameter: 110 mm

Max Extension Height: 550 mmMax Extension Length: 510 mm

- Glow Wire Test: 750°