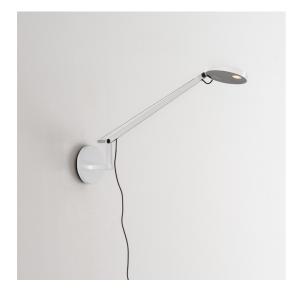

# DESCRIPTION

Demetra is essential, functional and timeless. In keeping with Naoto Fukasawa's "Without Thought" approach, it is "natural" like a spontaneous expression of the harmonious relationship between the user, the object and the environment. Perfect for reading, its light can set different moods and follow the flow of our activities, at home or work, thanks also to the possibility of incorporating a motion sensor which manages the device lighting according to the proximity of the user.

### FEATURES

- Product Code: 1748W20A
- Colour: White
- Installation: Wall
- Material: Aluminium, technopolymer
- Series: Design Collection
- Environment: Indoor
- Emission: Direct and adjustable light
- design by: Naoto Fukasawa