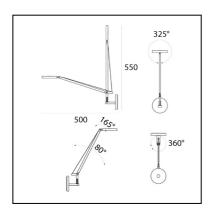

#### DIMENSIONS

- Length: 80 mm
- Width: **100 mm**
- Height: **180 mm**
- Diameter: **110 mm**
- Base Diameter: **110 mm**
- Max Extension Height: 550 mm
- Max Extension Length: 510 mm
- Glow Wire Test: **750°**