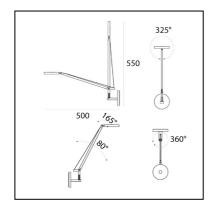

#### DIMENSIONS

Length: 80 mm
Width: 100 mm
Height: 180 mm
Diameter: 110 mm
Base Diameter: 110 mm

Max Extension Height: **550 mm**Max Extension Length: **510 mm** 

- Glow Wire Test: 750°