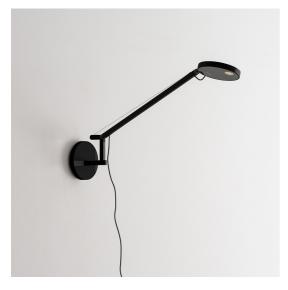

# Demetra Micro Wall - 3000K - Opaque Black

#### **DESCRIPTION**

Demetra is essential, functional and timeless. In keeping with Naoto Fukasawa's "Without Thought" approach, it is "natural" like a spontaneous expression of the harmonious relationship between the user, the object and the environment. Perfect for reading, its light can set different moods and follow the flow of our activities, at home or work, thanks also to the possibility of incorporating a motion sensor which manages the device lighting according to the proximity of the user.

#### **FEATURES**

Product Code: 1748050AColour: Opaque Black

- Installation: Wall

- Material: Aluminium, technopolymer

Series: Design CollectionEnvironment: Indoor

- Emission: Direct and adjustable light

- design by: Naoto Fukasawa