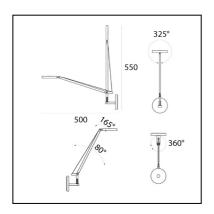

### DIMENSIONS

- Length: 80 mm
- Width: **100 mm**
- Height: **180 mm**
- Diameter: **110 mm**
- Base Diameter: **110 mm**
- Max Extension Height: 550 mm
- Max Extension Length: 510 mm
- Glow Wire Test: 750°