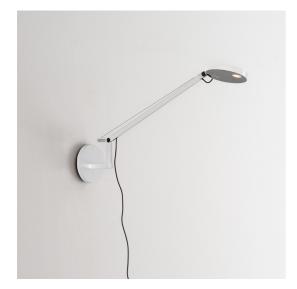

# Demetra Micro Wall - 3000K - White

# DESCRIPTION

Demetra is essential, functional and timeless. In keeping with Naoto Fukasawa's "Without Thought" approach, it is "natural" like a spontaneous expression of the harmonious relationship between the user, the object and the environment. Perfect for reading, its light can set different moods and follow the flow of our activities, at home or work, thanks also to the possibility of incorporating a motion sensor which manages the device lighting according to the proximity of the user.

## FEATURES

- Product Code: **1748020A**
- Colour: White
- Installation: Wall
- Material: Aluminium, technopolymer
- Series: Design Collection
- Environment: Indoor
- Emission: Direct and adjustable light
- design by: Naoto Fukasawa