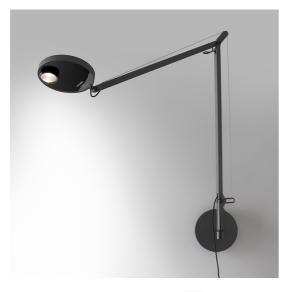

#### **DESCRIPTION**

While the size of Demetra Professional is the same as the classical version's, its enhanced emission flow provides intense lighting on the worktop. Emission is controlled by a reflector that slightly protrudes from the head's profile.

#### **FEATURES**

Product Code: 1739010AColour: Grey anthracite

- Installation: Wall

- Material: Aluminium, technopolymer

Series: Design CollectionEnvironment: IndoorEmission: Direct

- design by: Naoto Fukasawa