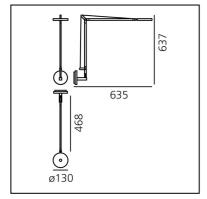

#### DIMENSIONS

Width: **635 mm**Height: **637 mm** 

Base Diameter: 130 mmGlow Wire Test: 750°