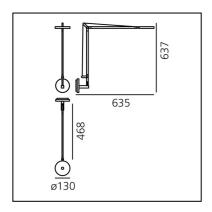

#### DIMENSIONS

- Width: 635 mm
- Height: 637 mm
- Base Diameter: 130 mm
- Glow Wire Test: **750°**