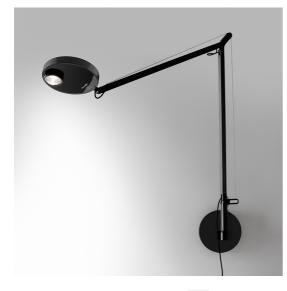

# Demetra Professional Wall - 3000K -Body Lamp - Opaque Black

Naoto Fukasawa

## DESCRIPTION

While the size of Demetra Professional is the same as the classical version's, its enhanced emission flow provides intense lighting on the worktop. Emission is controlled by a reflector that slightly protrudes from the head's profile.

#### FEATURES

- Product Code: **1739050A**
- Colour: Opaque Black
- Installation: Wall
- Material: Aluminium, technopolymer
- Series: Design Collection
- Environment: Indoor
- Emission: Direct
- design by: Naoto Fukasawa