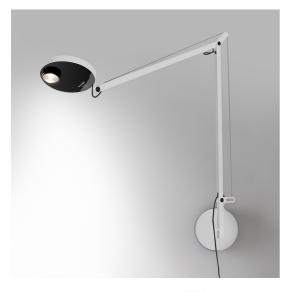

# **DESCRIPTION**

While the size of Demetra Professional is the same as the classical version's, its enhanced emission flow provides intense lighting on the worktop. Emission is controlled by a reflector that slightly protrudes from the head's profile.

#### **FEATURES**

- Product Code: **1739020A** 

Colour: WhiteInstallation: Wall

- Material: Aluminium, technopolymer

Series: Design CollectionEnvironment: IndoorEmission: Direct

- design by: Naoto Fukasawa