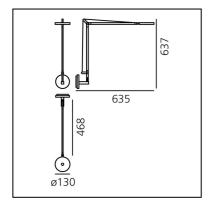

# DIMENSIONS

Width: **635 mm**Height: **637 mm** 

Base Diameter: 130 mmGlow Wire Test: 750°