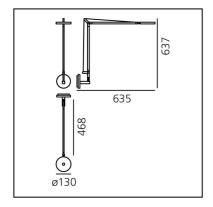

### **DIMENSIONS**

Width: **635 mm**Height: **637 mm** 

Base Diameter: 130 mmGlow Wire Test: 750°