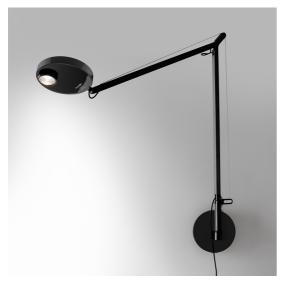

# Demetra Professional Wall - Movement Detector - 3000K - Body Lamp -Opaque Black

Naoto Fukasawa

# **DESCRIPTION**

While the size of Demetra Professional is the same as the classical version's, its enhanced emission flow provides intense lighting on the worktop. Emission is controlled by a reflector that slightly protrudes from the head's profile.

#### **FEATURES**

Product Code: 1740050AColour: Opaque Black

– Installation: **Wall** 

- Material: Aluminium, technopolymer

Series: Design CollectionEnvironment: IndoorEmission: Direct

- design by: Naoto Fukasawa