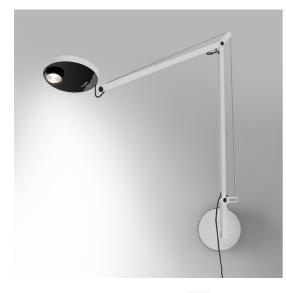

# Demetra Professional Wall - Movement Detector - 3000K - Body Lamp - White

Naoto Fukasawa

## DESCRIPTION

While the size of Demetra Professional is the same as the classical version's, its enhanced emission flow provides intense lighting on the worktop. Emission is controlled by a reflector that slightly protrudes from the head's profile.

#### FEATURES

- Product Code: **1740020A**
- Colour: White
- Installation: Wall
- Material: Aluminium, technopolymer
- Series: Design Collection
- Environment: Indoor
- Emission: Direct
- design by: Naoto Fukasawa