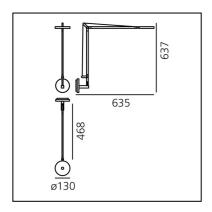

#### DIMENSIONS

- Width: 635 mm
- Height: 637 mm
- Base Diameter: **130 mm**
- Glow Wire Test: **750°**