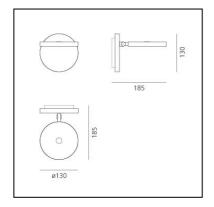

#### **DIMENSIONS**

Length: 185 mm
Height: 130 mm
Diameter: 130 mm
Impact Resistance: N.D.
Glow Wire Test: 650°