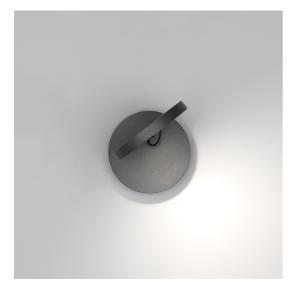

# Demetra Spotlight - 2700K - Anthracite Grey

## **DESCRIPTION**

Adjustable and controlled directly with the dimmer placed on the head, this lamp is understated and functional, becoming a useful instrument of light for private spaces but also for work and hospitality environments.

#### **FEATURES**

Product Code: 1731W10AColour: Grey anthracite

Installation: WallMaterial: Aluminium

Series: Design Collectiondesign by: Naoto Fukasawa