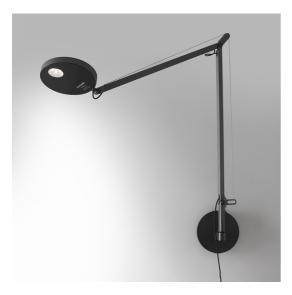

# Demetra Wall - 2700K - Body Lamp - Anthracite Grey

# **DESCRIPTION**

Demetra is essential, functional and timeless. In keeping with Naoto Fukasawa's "Without Thought" approach, it is "natural" like a spontaneous expression of the harmonious relationship between the user, the object and the environment. Perfect for reading, its light can set different moods and follow the flow of our activities, at home or work, thanks also to the possibility of incorporating a motion sensor which manages the device lighting according to the proximity of the user. The wall lamp versions derive from the original table lamp.

#### **FEATURES**

Product Code: 1734W10AColour: Grey anthracite

- Installation: Wall

- Material: Aluminium, technopolymer

Series: Design Collectiondesign by: Naoto Fukasawa