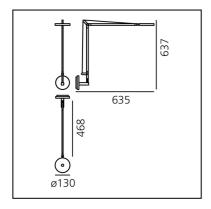

# **DIMENSIONS**

Length: 635 mm
Height: 637 mm
Diameter: 130 mm
Impact Resistance: N.D.
Glow Wire Test: 650°