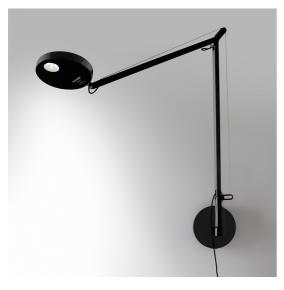

# Demetra Wall - 2700K - Body Lamp - Opaque Black

# **DESCRIPTION**

Demetra is essential, functional and timeless. In keeping with Naoto Fukasawa's "Without Thought" approach, it is "natural" like a spontaneous expression of the harmonious relationship between the user, the object and the environment. Perfect for reading, its light can set different moods and follow the flow of our activities, at home or work, thanks also to the possibility of incorporating a motion sensor which manages the device lighting according to the proximity of the user. The wall lamp versions derive from the original table lamp.

#### **FEATURES**

Product Code: 1734W50AColour: Opaque Black

- Installation: Wall

- Material: Aluminium, technopolymer

Series: Design Collectiondesign by: Naoto Fukasawa