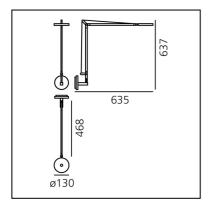

## **DIMENSIONS**

Length: 635 mm
Height: 637 mm
Diameter: 130 mm
Impact Resistance: N.D.
Glow Wire Test: 650°