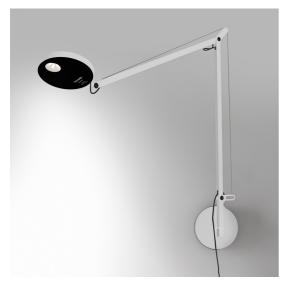

# **DESCRIPTION**

Demetra is essential, functional and timeless. In keeping with Naoto Fukasawa's "Without Thought" approach, it is "natural" like a spontaneous expression of the harmonious relationship between the user, the object and the environment. Perfect for reading, its light can set different moods and follow the flow of our activities, at home or work, thanks also to the possibility of incorporating a motion sensor which manages the device lighting according to the proximity of the user. The wall lamp versions derive from the original table lamp.

#### **FEATURES**

- Product Code: 1734W20A

Colour: WhiteInstallation: Wall

- Material: Aluminium, technopolymer

Series: Design Collectiondesign by: Naoto Fukasawa