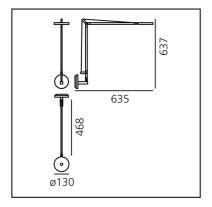

# **DIMENSIONS**

Length: 635 mm
Height: 637 mm
Diameter: 130 mm
Impact Resistance: N.D.
Glow Wire Test: 650°