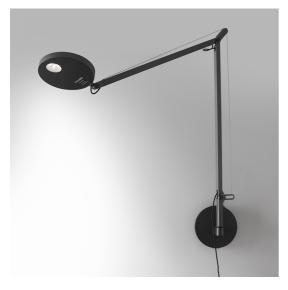

# Demetra Wall - 3000K - Body Lamp - Anthracite Grey

# **DESCRIPTION**

Demetra is essential, functional and timeless. In keeping with Naoto Fukasawa's "Without Thought" approach, it is "natural" like a spontaneous expression of the harmonious relationship between the user, the object and the environment. Perfect for reading, its light can set different moods and follow the flow of our activities, at home or work, thanks also to the possibility of incorporating a motion sensor which manages the device lighting according to the proximity of the user. The wall lamp versions derive from the original table lamp.

#### **FEATURES**

Product Code: 1734010AColour: Grey anthracite

- Installation: Wall

- Material: Aluminium, technopolymer

Series: Design Collectiondesign by: Naoto Fukasawa