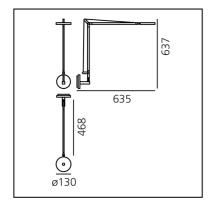

# **DIMENSIONS**

Length: 635 mm
Height: 637 mm
Diameter: 130 mm
Impact Resistance: N.D.
Glow Wire Test: 650°