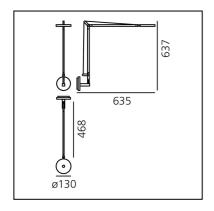

#### **DIMENSIONS**

Length: 635 mm
Height: 637 mm
Diameter: 130 mm
Impact Resistance: N.D.
Glow Wire Test: 650°