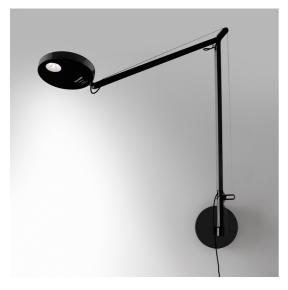

# Demetra Wall - 3000K - Body Lamp - Opaque Black

#### **DESCRIPTION**

Demetra is essential, functional and timeless. In keeping with Naoto Fukasawa's "Without Thought" approach, it is "natural" like a spontaneous expression of the harmonious relationship between the user, the object and the environment. Perfect for reading, its light can set different moods and follow the flow of our activities, at home or work, thanks also to the possibility of incorporating a motion sensor which manages the device lighting according to the proximity of the user. The wall lamp versions derive from the original table lamp

#### **FEATURES**

Product Code: 1734050AColour: Opaque Black

- Installation: Wall

- Material: Aluminium, technopolymer

Series: Design Collectiondesign by: Naoto Fukasawa