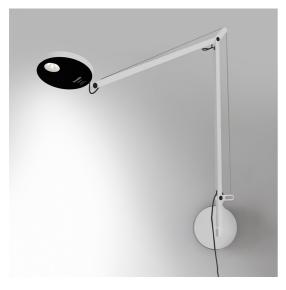

# Demetra Wall - 3000K - Body Lamp - White

# **DESCRIPTION**

Demetra is essential, functional and timeless. In keeping with Naoto Fukasawa's "Without Thought" approach, it is "natural" like a spontaneous expression of the harmonious relationship between the user, the object and the environment. Perfect for reading, its light can set different moods and follow the flow of our activities, at home or work, thanks also to the possibility of incorporating a motion sensor which manages the device lighting according to the proximity of the user. The wall lamp versions derive from the original table lamp

#### **FEATURES**

- Product Code: **1734020A** 

Colour: WhiteInstallation: Wall

- Material: Aluminium, technopolymer

Series: Design Collectiondesign by: Naoto Fukasawa