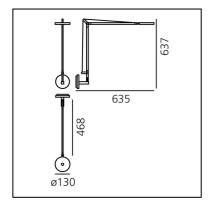

# **DIMENSIONS**

Length: 635 mm
Height: 637 mm
Diameter: 130 mm
Impact Resistance: N.D.
Glow Wire Test: 650°