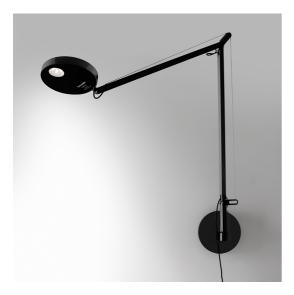

# Demetra Wall - Movement Detector - 3000K - Body Lamp - Opaque Black

# **DESCRIPTION**

Demetra is essential, functional and timeless. In keeping with Naoto Fukasawa's "Without Thought" approach, it is "natural" like a spontaneous expression of the harmonious relationship between the user, the object and the environment. Perfect for reading, its light can set different moods and follow the flow of our activities, at home or work, thanks also to the possibility of incorporating a motion sensor which manages the device lighting according to the proximity of the user. The wall lamp versions derive from the original table lamp

#### **FEATURES**

Product Code: 1735050AColour: Opaque Black

- Installation: Wall

- Material: Aluminium, technopolymer

Series: Design Collectiondesign by: Naoto Fukasawa