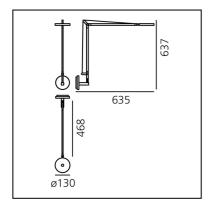

# DIMENSIONS

Length: 635 mm
Height: 637 mm
Diameter: 130 mm
Impact Resistance: N.D.
Glow Wire Test: 650°