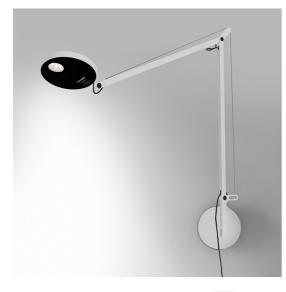

# Demetra Wall - Movement Detector -3000K - Body Lamp - White

Naoto Fukasawa

IP20 🗰 🏽 [fill C E Dimmerable: +O-

## DESCRIPTION

Demetra is essential, functional and timeless. In keeping with Naoto Fukasawa's "Without Thought" approach, it is "natural" like a spontaneous expression of the harmonious relationship between the user, the object and the environment. Perfect for reading, its light can set different moods and follow the flow of our activities, at home or work, thanks also to the possibility of incorporating a motion sensor which manages the device lighting according to the proximity of the user. The wall lamp versions derive from the original table lamp.

#### FEATURES

- Product Code: **1735020A**
- Colour: White
- Installation: Wall
- Material: Aluminium, technopolymer
- Series: Design Collection
- design by: Naoto Fukasawa