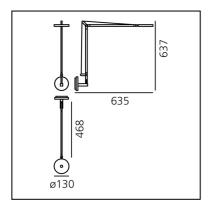

#### DIMENSIONS

- Length: **635 mm**
- Height: **637 mm**
- Diameter: 130 mm
- Impact Resistance: N.D.
- Glow Wire Test: 650°