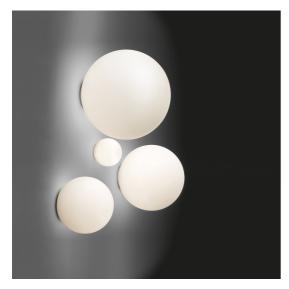

# Dioscuri parete/soffitto 14

#### **DESCRIPTION**

The simple geometric shape of the spherical diffuser makes this an iconic product and ensures uniform diffusion of light through the acid-etched blown glass. The 25, 35 and 42 cm versions are also suitable for outdoor use.

#### **FEATURES**

- Product Code: **1039110A** 

- Colour: White

- Installation: WallCeiling

 Material: Technopolymer lamp body, blown frosted glass diffuser with acid-etching treatment.

- Series: Design Collection, Architectural Outdoor

- Area contract: Hospitality, null, Residential

- Emission: Diffused

- design by: Michele De Lucchi