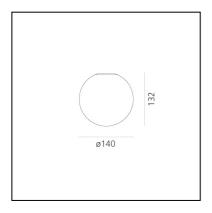

# Dioscuri parete/soffitto 14

## Michele De Lucchi



**IP**44 □ **《《((** • Dimmerable: •**①**-



#### LUMINAIRE \*

- Watt: **5W** 

- Voltage: **220V-240V** 

- Delivered lumen output: 353lm

- Efficiency: **75%** 

- Efficacy: **70.58lm/W** 

- CRI: **80** 

\* Photometric data may vary depending on the source installed. Light measurements are provided in relative form and technical lighting calculations may be updated according to the effective source used.

#### Notes

#### **DESCRIPTION**

The simple geometric shape of the spherical diffuser makes this an iconic product and ensures uniform diffusion of light through the acid-etched blown glass. The 25, 35 and 42 cm versions are also suitable for outdoor use.

#### **FEATURES**

- Product Code: **1039110A** 

- Colour: White

- Installation: WallCeiling

 Material: Technopolymer lamp body, blown frosted glass diffuser with acid-