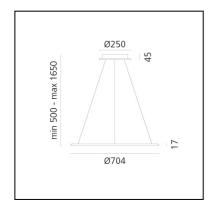

#### DIMENSIONS

- Height: 17 mm - Diameter: 704 mm - Base Diameter: 250 mm

- Max Height from ceiling: 1650 mm

- Glow Wire Test: 650°