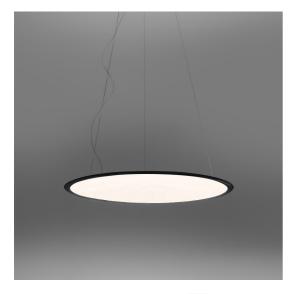

# **Discovery Suspension - Black**

## **DESCRIPTION**

Awarded the Compasso d'Oro prize in 2018, Discovery is an unobtrusive and seemingly completely absent element whose volume is only perceived when it is switched on, thanks to the LEDs in the outer rim which inject light into the central diffuser surface. The patented optical solution produces a precise light output that ensures perfect visual comfort.

#### **FEATURES**

Product Code: 1999130A

- Colour: Black

- Installation: Suspension

- Material: **Technopolymer, aluminium** 

- Series: **Design Collection** - Environment: Indoor

- design by: Ernesto Gismondi