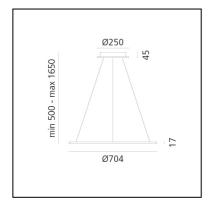

#### **DIMENSIONS**

Height: 17 mmDiameter: 704 mmBase Diameter: 250 mm

- Max Height from ceiling: 1650 mm

- Glow Wire Test: 650°