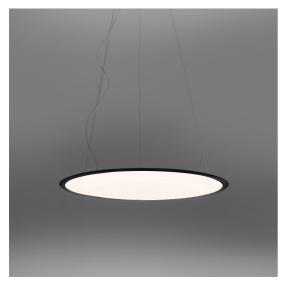

# Discovery Suspension - Black - App Compatible

### **DESCRIPTION**

Awarded the Compasso d'Oro prize in 2018, Discovery is an unobtrusive and seemingly completely absent element whose volume is only perceived when it is switched on, thanks to the LEDs in the outer rim which inject light into the central diffuser surface. The patented optical solution produces a precise light output that ensures perfect visual comfort.