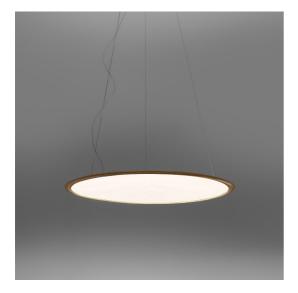

#### **DESCRIPTION**

Awarded the Compasso d'Oro prize in 2018, Discovery is an unobtrusive and seemingly completely absent element whose volume is only perceived when it is switched on, thanks to the LEDs in the outer rim which inject light into the central diffuser surface. The patented optical solution produces a precise light output that ensures perfect visual comfort.

#### **FEATURES**

Product Code: 1999160A

- Colour: Bronze

- Installation: Suspension

- Material: **Technopolymer, aluminium** 

- Series: **Design Collection** - Environment: Indoor

- design by: Ernesto Gismondi