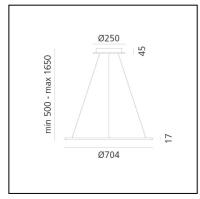

#### DIMENSIONS

- Height: 17 mm - Diameter: 704 mm - Base Diameter: 250 mm

- Max Height from ceiling: 1650 mm

- Glow Wire Test: 650°