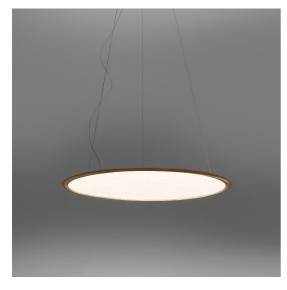

# Discovery Suspension - Bronze - App Compatible

Ernesto Gismondi

IP20 🛓 🔣 🕻 E Dimmerable: +O-

# DESCRIPTION

Awarded the Compasso d'Oro prize in 2018, Discovery is an unobtrusive and seemingly completely absent element whose volume is only perceived when it is switched on, thanks to the LEDs in the outer rim which inject light into the central diffuser surface. The patented optical solution produces a precise light output that ensures perfect visual comfort.

## FEATURES

- Product Code: 1999160APP
- Colour: Bronze
- Installation: Suspension
- Material: Technopolymer, aluminium
- Series: Design Collection
- Environment: Indoor
- design by: Ernesto Gismondi