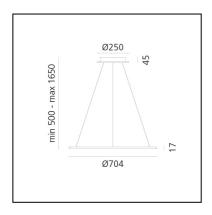

#### DIMENSIONS

- Height: **17 mm**
- Diameter: 704 mm
- Base Diameter: 250 mm
- Max Height from ceiling: 1650 mm
- Glow Wire Test: 650°